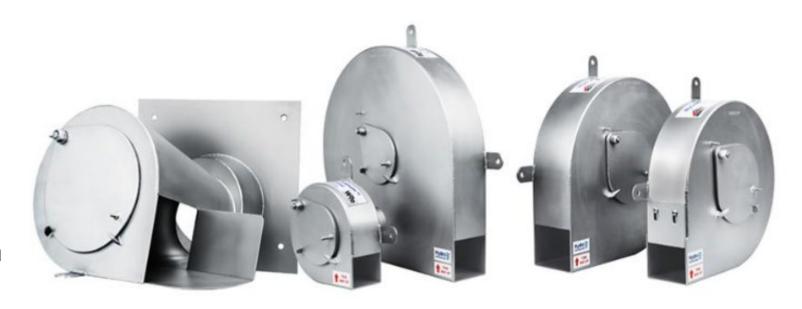

### **Hydro-Brake® Optimum Vortex Flow Control**

- Tailored water quantity management for surface, foul or combined water
- Self-activated and precision-engineered
- Hydro-Brake® Optimum delivers effective protection from upstream and downstream flooding as a part of SuDS.