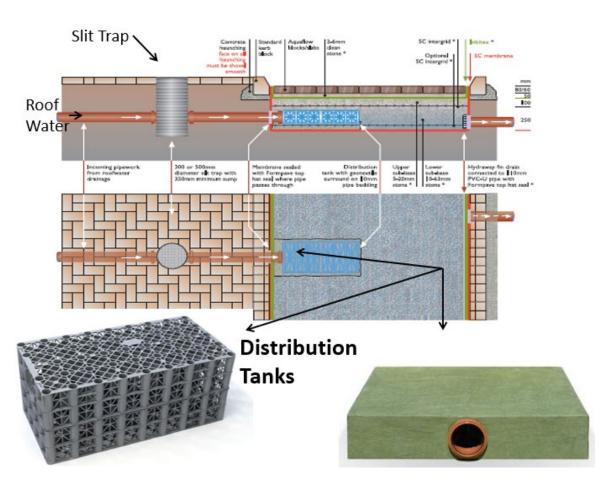

|          |      |         |
|------------------------------|----------|------|---------|
| Summary                      | Forecast |      |         |
| Temperature                  |          | 10.1 | °C      |
| Humidity                     |          | 89   | %       |
| Rainfall Accumulation        |          | 42.2 | mm      |
| Pressure (at station height) |          | -    | hPa     |
| Wind Speed                   |          | -    | knots   |
| Wind Speed                   |          | -    | km/h    |
| Wind Direction               |          | -    | deg     |
| Wind Direction               |          | -    | compass |
| Dew-Point Temperature        |          | -    | °C      |

VIEW FULL OBSERVATION



### The Main Attenuation Stone Build-up





## **Adding Roof Water**







### Mary Geary Crèche

Roadstone customer engagement process:

01

In-house CPD

– Ray Keane &
Associates

02

Full complimentary Design – Formpave.

03

Contractor Engagement – John Curran and Sons. 04

Supply of all relevant products.



# SuDS Case Study – Aras Chill Dara

- Aras Chill Dara sustainable energy Ireland building of the year 2006
- > 21,000m<sup>2</sup> car park





#### **Hydro International**

- Hydro International now a CRH company
- Hydro and Roadstone Integrated Stormwater Management Solution
- Hydro key products supplied in Ireland

Vortex Flow Control
Geocellular Storage/Infiltration System
Hydro BioFilter® - Biofiltration System











#### **Stormwater Products**

Hydro Biofilter™

Downstream Defender® Select

Stormbloc® Optimum

Hydro-Brake® Optimum

Up