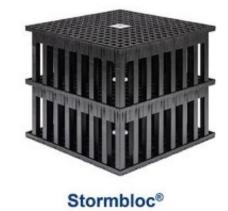

### Stormbloc® Optimum – Geocellular System

- Store or infiltrate surface water and stormwater effectively.
- Comprises two resilient geocellular storage systems that provide underground storage and infiltration of surface water runoff

Range is modular and easily customisable