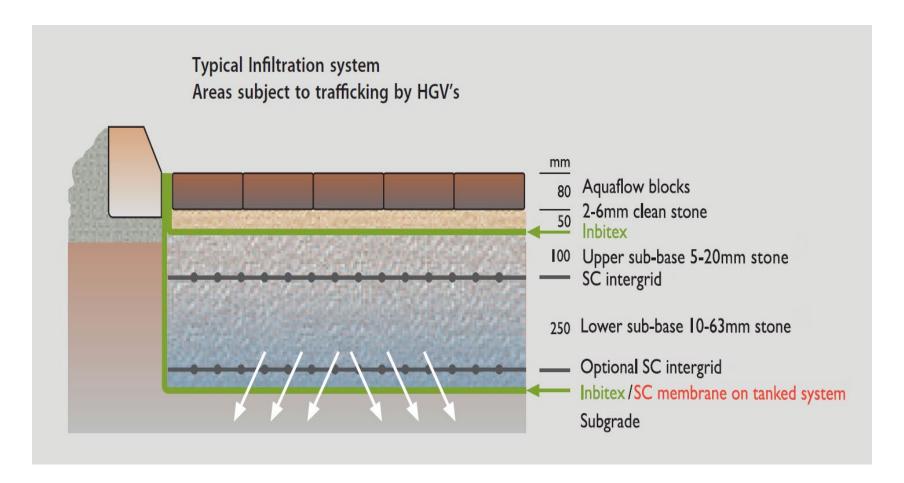

| <b>:30</b> 21/03/2023        |          |      |         |
|------------------------------|----------|------|---------|
| Summary                      | Forecast |      |         |
| Temperature                  |          | 10.1 | °C      |
| Humidity                     |          | 89   | %       |
| Rainfall Accumulation        |          | 42.2 | mm      |
| Pressure (at station height) |          | -    | hPa     |
| Wind Speed                   |          | -    | knots   |
| Wind Speed                   |          | -    | km/h    |
| Wind Direction               |          | -    | deg     |
| Wind Direction               |          | -    | compass |
| Dew-Point Temperature        |          | -    | °C      |

VIEW FULL OBSERVATION



### The Main Attenuation Stone Build-up





## **Adding Roof Water**







### Mary Geary Crèche

Roadstone customer engagement process:

01

In-house CPD

– Ray Keane &
Associates

02

Full complimentary Design – Formpave.

03

Contractor Engagement – John Curran and Sons. 04

Supply of all relevant products.



# SuDS Case Study – Aras Chill Dara

- Aras Chill Dara sustainable energy Ireland building of the year 2006
- > 21,000m<sup>2</sup> car park





#### **Hydro International**

- Hydro International now a CRH company
- Hydro and Roadstone Integrated Stormwater Management Solution
- Hydro key products supplied in Ireland

Vortex Flow Control
Geocellular Storage/Infiltration System
Hydro BioFilter® - Biofiltration System











#### **Stormwater Products**

Hydro Biofilter™

Downstream Defender® Select

Stormbloc® Opt