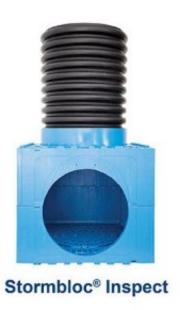

### Stormbloc® Optimum – Geocellular System

- Store or infiltrate surface water and stormwater effectively.
- Comprises two resilient geocellular storage systems that provide underground storage and infiltration of surface water runoff

Range is modular and easily customisable