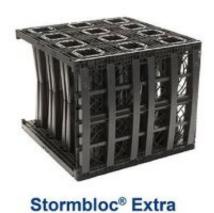

### Stormbloc® Optimum – Geocellular System

- Store or infiltrate surface water and stormwater effectively.
- Comprises two resilient geocellular storage systems that provide underground storage and infiltration of surface water runoff

Range is modular and easily customisable