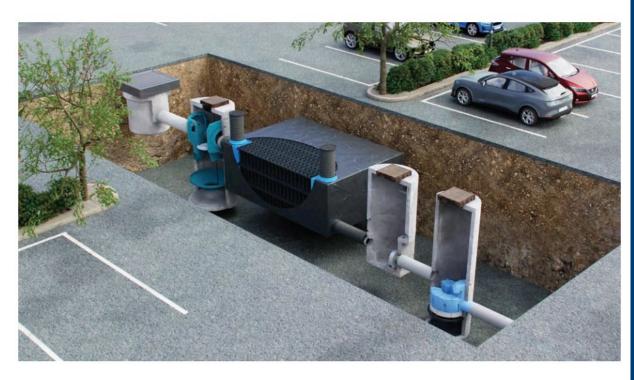

#### **Hydro International**

- Hydro International now a CRH company
- Hydro and Roadstone Integrated Stormwater Management Solution
- Hydro key products supplied in Ireland

Vortex Flow Control
Geocellular Storage/Infiltration System
Hydro BioFilter® - Biofiltration System

### **Integrated Stormwater Management Solutions**

Roadstone AquaFlow Permeable Paving

Hydro's Stormwater Management products

### **Hydro-Brake® Optimum Vortex Flow Control**

- Tailored water quantity management for surface, foul or combined water
- Self-activated and precision-engineered
- Hydro-Brake® Optimum delivers effective protection from upstream and downstream flooding as a part of SuDS.

### Stormbloc® Optimum – Geocellular System

- Store or infiltrate surface water and stormwater effectively.
- Comprises two resilient geocellular storage systems that provide underground storage and infiltration of surface water runoff