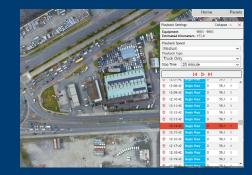

### Digital Solutions: Order to Delivery

- Ordering & Tracking App
- Digital Ticket
- Truck GPS Tracking
  - 1. Place Orders
  - 2. Track Deliveries
  - 3. Monitor outputs
  - 4. Digital Docket

### **Software As A Solution Case Study:**

Jons/John Craddock JV Macroom Bypass