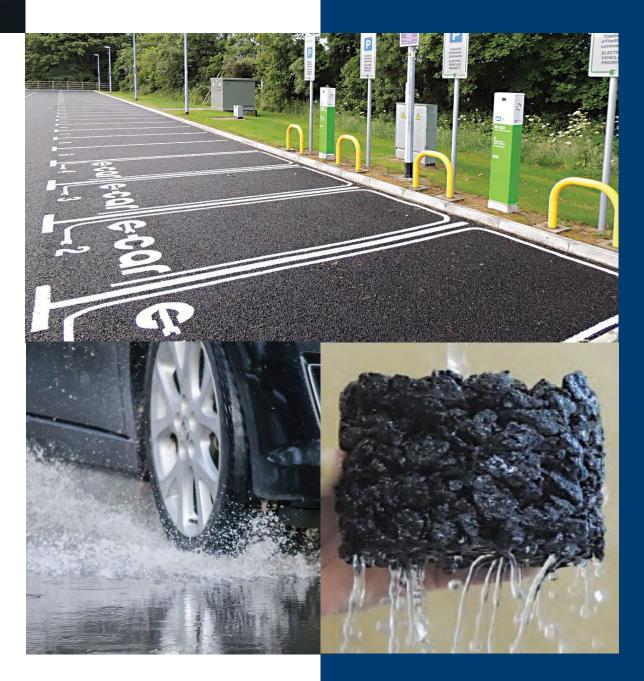

### Sustainable Solutions in Asphalt

Sustainable Urban Drainage (SuDS)

Sustainable solution for rainwater management Reduces the need for permanent drainage

DuraflowTM is 100% recyclable

Reduced risk of ice forming