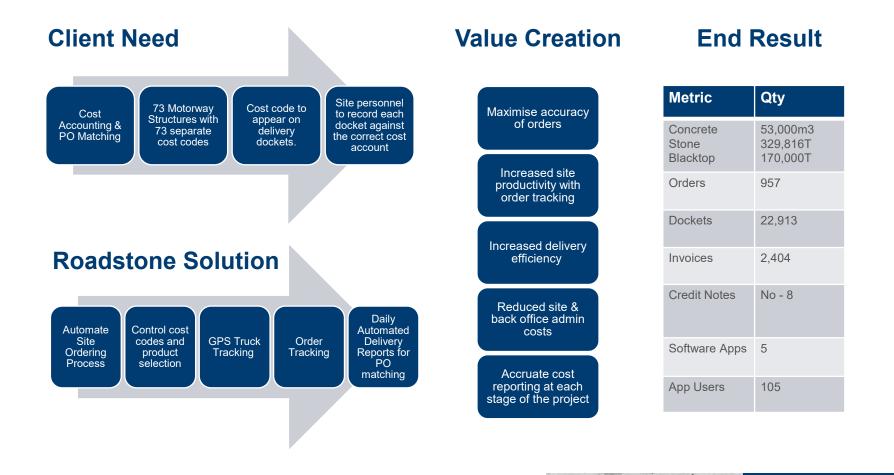

### Digital Solutions: Order to Delivery

- Ordering & Tracking App
- Digital Ticket
- Truck GPS Tracking
  - 1. Place Orders
  - 2. Track Deliveries
  - 3. Monitor outputs
  - 4. Digital Docket

### Digital Solutions: Backoffice Admin

- Invoice EDI
- SoftCo Customer Portal
- Cognos Reporting
  - 1. Invoice Integration
  - 2. Sales Documentation accessed through secured cloud based customer portal
  - 3. Automated Sales Reports

### **Software As A Solution Case Study:**

Jons/John Craddock JV Macroom Bypass