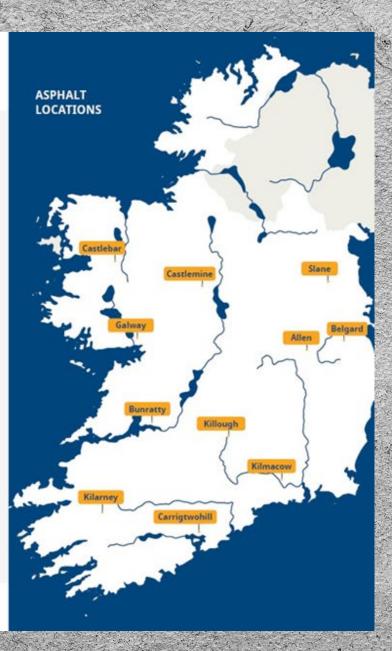

### **Asphalt Plant Locations**

Asphalt Plants

**11** Plants Warm Mix Enabled

10
Plants RAP
Enabled

**01** Plant Hot RAP Enabled

### **Blacktop Plants Map 2023**

| Plant Location              | Make and Model                 | Year<br>Commissioned | Production<br>Rate | Hot<br>Storage<br>Capacity | RAP<br>Enabled |
|-----------------------------|--------------------------------|----------------------|--------------------|----------------------------|----------------|
| Allen, Co Kildare           | BenninghovenBA 240 U           | 2001                 | 240 TN/h           | 300 TN                     |                |
| Belgard, Tallaght           | Benninghove <b>B</b> A 400     | 2005                 | 400 TN/h           | 800 TN                     | ٣              |
| Bunratty, Co Clare          | GencorTitan 3000               | 1999                 | 200 TN/h           | 230 TN                     | ٣              |
| Carrigtwohill, Co Cork      | Ammann Universal 240H          | 2001                 | 240 TN/h           | 300 TN                     | ٣              |
| Castlebar, Co Mayo          | BenninghovenBA240              | 2019                 | 240 TN/h           | 328 TN                     | r              |
| Castlemine, Co<br>Roscommon | GencorTitan 3000               | 2001                 | 200 TN/h           | 210 TN                     | ٣              |
| Killarney Co. Kerry         | Ammann Unibatch 240P           | 2022                 | 240 TN/h           | 210 TN                     | ٣              |
| Killough, Co Tipperary      | 2 No. Benninghoveñ BA 240<br>U | 2007                 | 240 TN/h           | 328 TN                     | ٣              |
| Kilmacow, Co Kilkenny       | Gencor Titan 3000              | 2000                 | 200 TN/h           | 350 TN                     | ٣              |
| Two Mile Ditch, Galway      | Gencor Titan 3000              | 2000                 | 200 TN/h           | 320 TN                     | ٣              |
| Slane, Co Meath             | ACP Titan 3000                 | 1999                 | 200 TN/h           | 300 TN                     | v              |