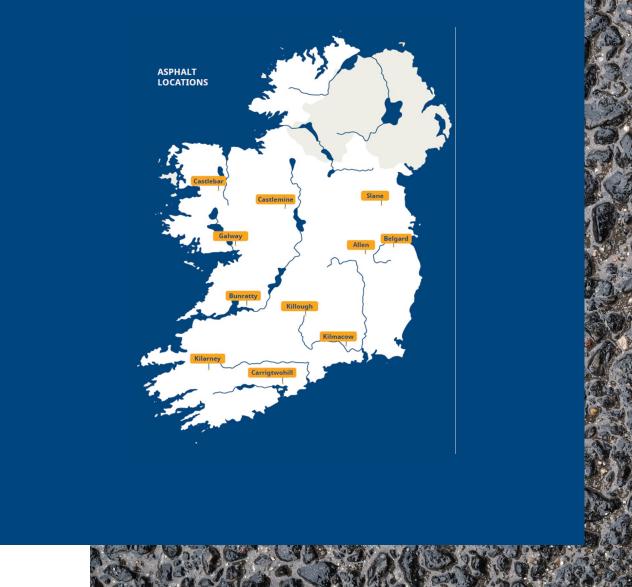

### **Asphalt Plant Locations**

Asphalt Plants

**11** Plants Warm Mix Enabled

10
Plants RAP
Enabled

**01** Plant Hot RAP Enabled

### **Blacktop Plants Map 2023**

| Plant Location              | Make and Model                 | Year<br>Commissioned | Production<br>Rate | Hot<br>Storage<br>Capacity | RAP<br>Enabled |
|-----------------------------|--------------------------------|----------------------|--------------------|----------------------------|----------------|
| Allen, Co Kildare           | BenninghovenBA 240 U           | 2001                 | 240 TN/h           | 300 TN                     |                |
| Belgard, Tallaght           | Benninghove <b>B</b> A 400     | 2005                 | 400 TN/h           | 800 TN                     | ٣              |
| Bunratty, Co Clare          | GencorTitan 3000               | 1999                 | 200 TN/h           | 230 TN                     | ٣              |
| Carrigtwohill, Co Cork      | Ammann Universal 240H          | 2001                 | 240 TN/h           | 300 TN                     | ٣              |
| Castlebar, Co Mayo          | BenninghovenBA240              | 2019                 | 240 TN/h           | 328 TN                     | r              |
| Castlemine, Co<br>Roscommon | GencorTitan 3000               | 2001                 | 200 TN/h           | 210 TN                     | ٣              |
| Killarney Co. Kerry         | Ammann Unibatch 240P           | 2022                 | 240 TN/h           | 210 TN                     | ٣              |
| Killough, Co Tipperary      | 2 No. Benninghoveñ BA 240<br>U | 2007                 | 240 TN/h           | 328 TN                     | ٣              |
| Kilmacow, Co Kilkenny       | Gencor Titan 3000              | 2000                 | 200 TN/h           | 350 TN                     | ٣              |
| Two Mile Ditch, Galway      | Gencor Titan 3000              | 2000                 | 200 TN/h           | 320 TN                     | ٣              |
| Slane, Co Meath             | ACP Titan 3000                 | 1999                 | 200 TN/h           | 300 TN                     | v              |