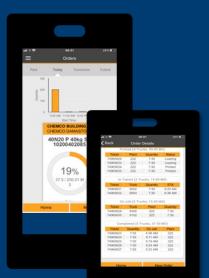

### Digital Solutions: Order to Delivery

- Ordering & Tracking App
- Digital Ticket
- Truck GPS Tracking
  - 1. Place Orders
  - 2. Track Deliveries
  - 3. Monitor outputs
  - 4. Digital Docket