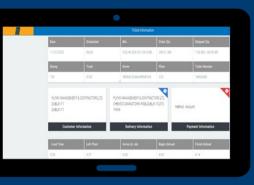

### Digital Solutions: Backoffice Admin

- Invoice EDI
- SoftCo Customer Portal
- Cognos Reporting
  - 1. Invoice Integration
  - 2. Sales Documentation accessed through secured cloud based customer portal
  - 3. Automated Sales Reports