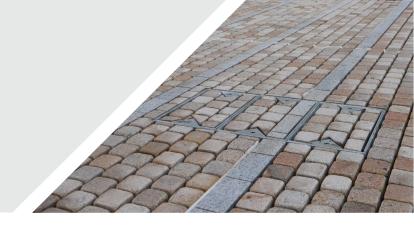

## **Product Description**

AX-S™ Recessed covers offer a high-quality, safe to use, value for money solution which when installed offers security of the assets below. Available in a wide range of standard and bespoke cover sizes, Recessed multi-cover units offer options in bespoke security and badging.

## Installation

The product is designed for use in footways, pedestrian areas and comparable areas, car parks or parking decks (EN124 Class A15-B125).

## **Key Features**

- Easy slide out covers
- · No inherent scrap value
- Anti-slip surface

Scan for access to technical documents library

Recessed cross-section top view

Recessed cross-section detail

FCRS-450x450x75-B-1 V.01 21/06/2019