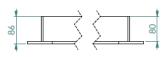

#### Frame Details

Clear Opening: 450mm x 450mm Frame Weight: 16.2 kg External Dimensions: 522mm x 522mm Crosspiece(s): N/A Including Flange: 610mm x 610mm Crosspiece(s) Weight: N/A 86mm N/A Depth: Beam(s): Tray Depth: 75mm to accept 60mm pavior Beam Weight: N/A

## **Key Features**

- Easy slide out covers
- · No inherent scrap value
- Anti-slip surface

Scan for access to technical documents library

Recessed cross-section top view

Recessed cross-section detail

FCRS-450x450x75-B-1 V.01 21/06/2019