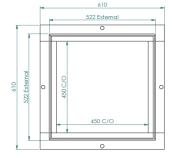

#### Frame Details

Clear Opening: 450mm x 450mm Frame Weight: 16.2 kg External Dimensions: 522mm x 522mm Crosspiece(s): N/A Including Flange: 610mm x 610mm Crosspiece(s) Weight: N/A 86mm N/A Depth: Beam(s): Tray Depth: 75mm to accept 60mm pavior Beam Weight: N/A

Including Beam Pocket: N/A