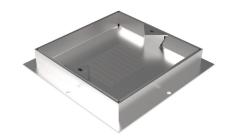

# AX-S™ Recessed

# Frame & Cover B125

# 450mm x 450mm



## **Product Description**

AX-S™ Recessed covers offer a high-quality, safe to use, value for money solution which when installed offers security of the assets below. Available in a wide range of standard and bespoke cover sizes, Recessed multi-cover units offer options in bespoke security and badging.

#### Frame Details

Clear Opening: 450mm x 450mm Frame Weight: 16.2 kg External Dimensions: 522mm x 522mm Crosspiece(s): N/A Including Flange: 610mm x 610mm Crosspiece(s) Weight: N/A 86mm N/A Depth: Beam(s): Tray Depth: 75mm to accept 60mm pavior Beam Weight: N/A

Including Beam Pocket: N/A



## **Cover Details**

Cover Type 1: 1 x 508mm x 508mm Weight: 16.8 kg Each

### **Overall Details**

Product Code: FCRS45-04500450-7500\*B\*\*1

Total Weight: 33.2 kg

## Installation

The product is designed for use in footways, pedestrian areas and comparable areas, car parks or parking decks (EN124 Class A15-B125).

## **Key Features**

- Easy slide out covers
- · No inherent scrap value
- Anti-slip surface



Scan for access to technical documents library



Recessed cross-section top view



Recessed cross-section detail

FCRS-450x450x75-B-1 V.01 21/06/2019