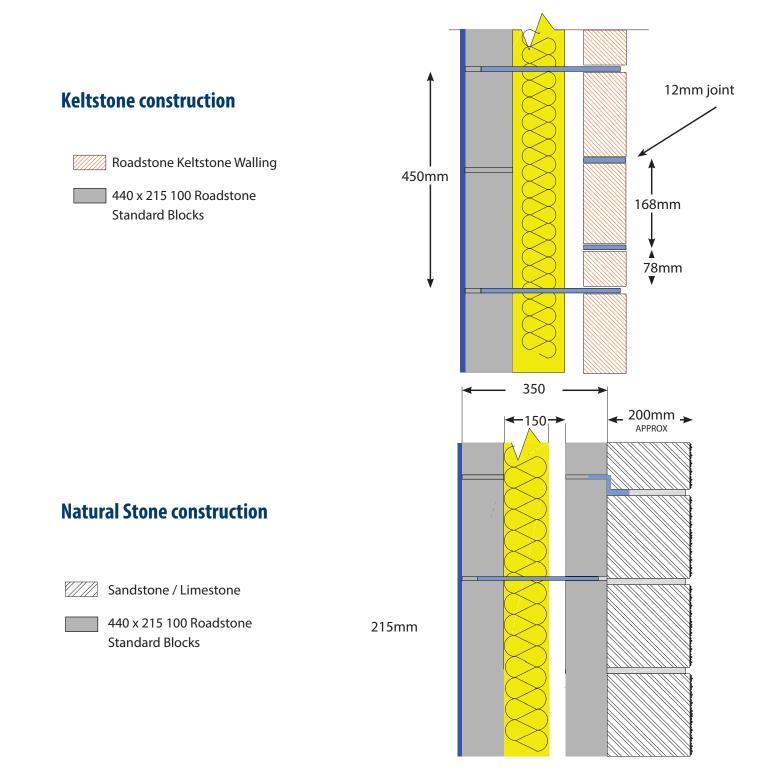

- > Suitable for cavity walls
- > Suitable for boundary walls
- Courses to 450mm to match wall ties in cavity walls
- > Readily available
- Self capping option for boundary walls
- > Compresive Strength 20N/mm<sup>2</sup>